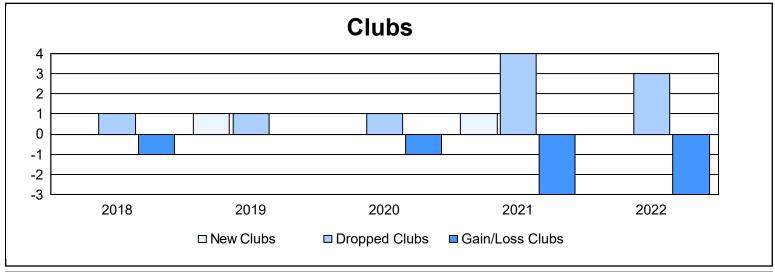

District LA 5 As of June 2022 Cumulative

| Year      | New<br>Clubs | Dropped<br>Clubs | Gain/<br>Loss<br>Clubs | New<br>Members | Charter<br>Members | Reinstate<br>Members | Transfer<br>Members | Total<br>Member<br>Added | Total<br>Members<br>Dropped | Gain/<br>Loss<br>Members |
|-----------|--------------|------------------|------------------------|----------------|--------------------|----------------------|---------------------|--------------------------|-----------------------------|--------------------------|
| 2017-2018 | 0            | 1                | -1                     | 137            | 24                 | 5                    | 2                   | 168                      | 347                         | -179                     |
| 2018-2019 | 1            | 1                | 0                      | 71             | 48                 | 5                    | 0                   | 124                      | 231                         | -107                     |
| 2019-2020 | 0            | 1                | -1                     | 181            | 4                  | 13                   | 18                  | 216                      | 173                         | 43                       |
| 2020-2021 | 1            | 4                | -3                     | 121            | 37                 | 18                   | 2                   | 178                      | 239                         | -61                      |
| 2021-2022 | 0            | 3                | -3                     | 98             | 11                 | 29                   | 1                   | 139                      | 207                         | -68                      |
| Average   | 0            | 2                | -2                     | 122            | 25                 | 14                   | 5                   | 165                      | 239                         | -74                      |