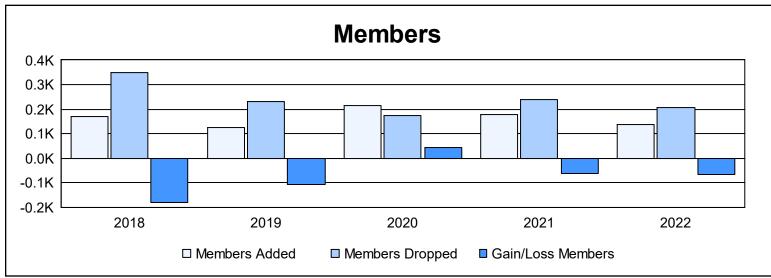

District LA 5 As of June 2022 Cumulative

| Year      | New<br>Clubs | Dropped<br>Clubs | Gain/<br>Loss<br>Clubs | New<br>Members | Charter<br>Members | Reinstate<br>Members | Transfer<br>Members | Total<br>Member<br>Added | Total<br>Members<br>Dropped | Gain/<br>Loss<br>Members |
|-----------|--------------|------------------|------------------------|----------------|--------------------|----------------------|---------------------|--------------------------|-----------------------------|--------------------------|
| 2017-2018 | 0            | 1                | -1                     | 137            | 24                 | 5                    | 2                   | 168                      | 347                         | -179                     |
| 2018-2019 | 1            | 1                | 0                      | 71             | 48                 | 5                    | 0                   | 124                      | 231                         | -107                     |
| 2019-2020 | 0            | 1                | -1                     | 181            | 4                  | 13                   | 18                  | 216                      | 173                         | 43                       |
| 2020-2021 | 1            | 4                | -3                     | 121            | 37                 | 18                   | 2                   | 178                      | 239                         | -61                      |
| 2021-2022 | 0            | 3                | -3                     | 98             | 11                 | 29                   | 1                   | 139                      | 207                         | -68                      |
| Average   | 0            | 2                | -2                     | 122            | 25                 | 14                   | 5                   | 165                      | 239                         | -74                      |